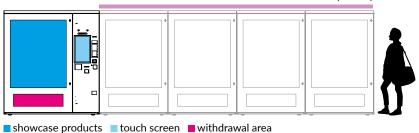

#### SATELLITE MODULE

The Satellite Module is controlled by the main vending machine, called the Master. The Satellite Module is a fully-fledged Magex machine but without the control console with a touchscreen.

An entire room can be transformed into an automated store by combining Master vending machines and their Satellite Modules.

| VISION                       | 14                     |
|------------------------------|------------------------|
| width                        | 1841 mm                |
| height (with cooling system) | 1989 mm<br>(2289 mm)   |
| depth                        | 985 mm                 |
| withdrawal area              | 940 x 210 mm           |
| maximum number<br>of floors  | 8                      |
| lanes per floor              | 14                     |
| voltage supply               | 230V/50Hz<br>110V/60Hz |
| consumption                  | 700W                   |
| weight                       | 575 Kg                 |