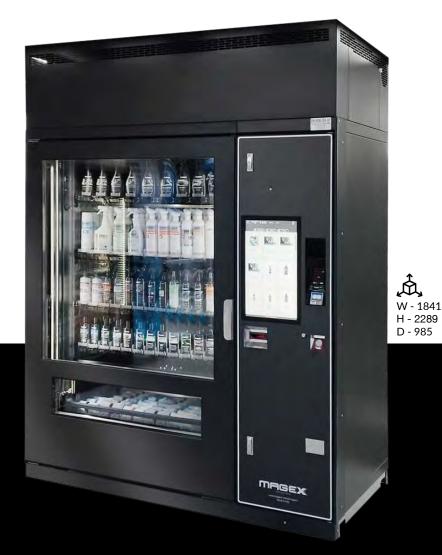

# vision 14 armoured

22" Monitor

payments system setup

14 lanes modular

break-proof glass

internal LED lighting

automatic opening

reinforced closing system

customisable graphics

internal elevator

# **ARMORED STRUCTURE**

The armoured frame makes this vending machine particularly suitable for outdoor use. The large window stores a large number of products, creating an attractive showcase.

## 22" TOUCH SCREEN

Customers can view and choose products directly from the screen, with the ability to read product descriptions and ingredients. Additionally, for each product, there is the option to add up to 4 photos and a video.

An entire room can be transformed into an automated store by combining Master vending machines and their Satellite Modules.

| VISION                       | 14                     |
|------------------------------|------------------------|
| width                        | 1841 mm                |
| height (with cooling system) | 1989 mm<br>(2289 mm)   |
| depth                        | 985 mm                 |
| withdrawal area              | 940 x 210 mm           |
| maximum number<br>of floors  | 8                      |
| lanes per floor              | 14                     |
| voltage supply               | 230V/50Hz<br>110V/60Hz |
| consumption                  | 700W                   |
| weight                       | 575 Kg                 |