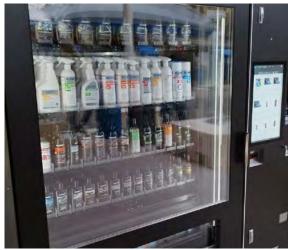

# **ARMORED STRUCTURE**

The armoured frame makes this vending machine particularly suitable for outdoor use. The large window stores a large number of products, creating an attractive showcase.

## 22" TOUCH SCREEN

Customers can view and choose products directly from the screen, with the ability to read product descriptions and ingredients. Additionally, for each product, there is the option to add up to 4 photos and a video.