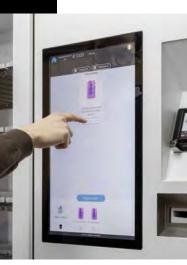

# 22" TOUCH SCREEN

Thanks to the 22" touch screen, customers can view and choose products directly from the screen, with the ability to read the description of each product and view photos and videos.