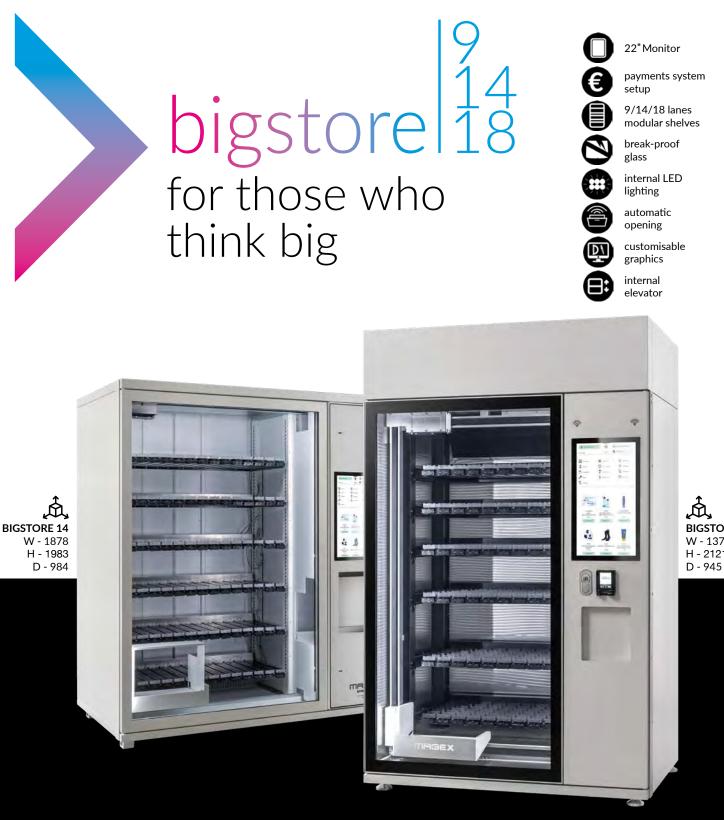

# **AN EXTRA LARGE SHOWCASE**

The Bigstore vending machine is an automated store with a spacious showcase, perfect for big brands. It is suitable for selling any type of product and offers an engaging shopping experience.

# 22" TOUCH SCREEN

Thanks to the 22" touch screen, customers can view and choose products directly from the screen, with the ability to read the description of each product and view photos and videos.

### **BIGSTORE 14**

showcase products touch screen withdrawal area

BIGSTORE 18

bigstore 9

video

**BIGSTORE** 

(with cooling system)

withdrawal area