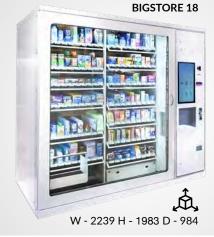

### **BIGSTORE 14**

showcase products touch screen withdrawal area

BIGSTORE 18

bigstore 9

video

**BIGSTORE** 

(with cooling system)

withdrawal area

(2318 mm)

984 mm

318 x 293

mm

8

14

230V/50Hz

110V/60Hz

900W

700 Kg

bigstore 9 elevator 380 x 228 mm

18 2255 mm

1983 mm

(2318 mm)

984 mm

318 x 293