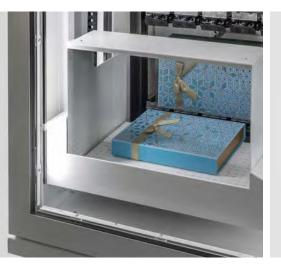

### **DELICATE DISPENSING, IDEAL FOR FRAGILE PRODUCTS TOO**

A robotic arm moves the shuttle toward the desired product, which will be gently transported to the pickup compartment.