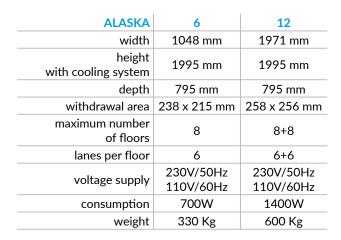

ALASKA 12 W - 1971 H - 1995 D - 795

## 10" OR 22" TOUCH SCREEN

IAGEX

T

100

ALASKA 6

W - 1048

H - 1995

D - 795