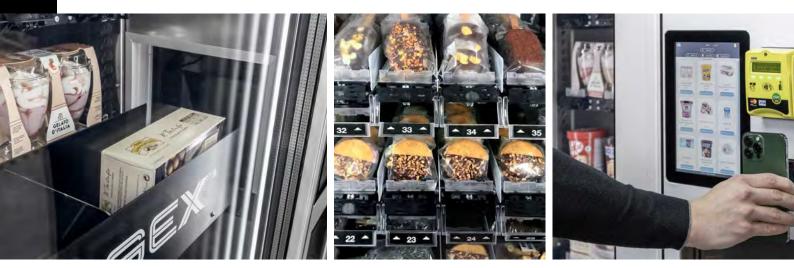

### DELICATE DISPENSING

An internal elevator with a sliding belt retrieves the products and gently moves them towards the pickup compartment located below the monitor. Magex vending machines are designed especially for delicate products of any shape, such as artisanal ice cream or semifreddo.

Thanks to the 10" or 22" touch screen, customers can view and choose products directly from the screen, with the ability to read product descriptions and ingredients. For each product, there is also the option to add up to 4 photos and a video.